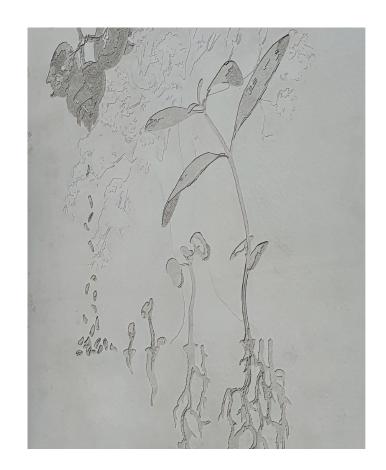

## Precast imbues park with new life

**Project:** River Red Gum

Location: Northern Memorial Park Glenroy, VIC

Master Precaster: Otway Precast

Client: Ace Infrastructure

Among the shrubs and water features of the recently redeveloped Northern Memorial Park Glenroy, super-scaled illustrations cast into an array of precast concrete panels tell the tale of a red gum pollinating the land and sprouting new life.

It's a story that delicately balances the significance of the site – a place where families come to memorialise their loved ones and the native land that surrounds.

The illustrative graphics and written story that matches have been intricately cast into the panels' front and side faces.

According to Otway's Managing Director Tim Reinen, custom form-liners were used during casting the River Red Gum panels.

Being manufactured offsite in the precaster's Colac factory, meant the textured graphics were realised to a flawless finish quality and illustrative accuracy.