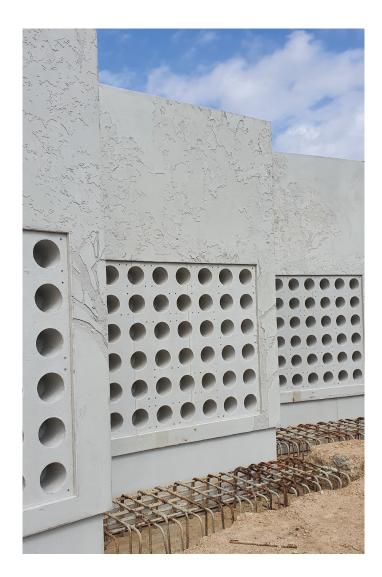

It's a challenge that was welcomed by National Precast Master Precaster Otway Precast, who was engaged to supply and install the set of imprinted panels. Located in Colac, the precast manufacturer supplies precast elements for large and small scale domestic, infrastructure and commercial applications.

According to Otway's Managing Director Tim Reinen, custom form-liners were used during casting the River Red Gum panels.

Being manufactured offsite in the precaster's Colac factory, meant the textured graphics were realised to a flawless finish quality and illustrative accuracy.

"In this case, the Northern Memorial Park redevelopment opted for a Class 1 off form architectural finish with off-white walls and black pigmented spacer walls, which combined to ensure a smooth, bright and welcoming appearance," says Reinen.