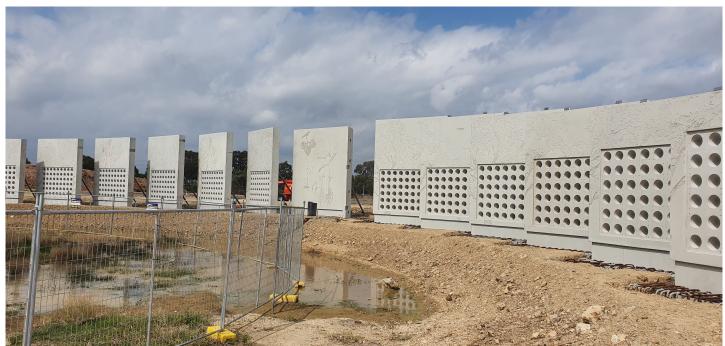

It's a challenge that was welcomed by National Precast Master Precaster Otway Precast, who was engaged to supply and install the set of imprinted panels. Located in Colac, the precast manufacturer supplies precast elements for large and small scale domestic, infrastructure and commercial applications.

According to Otway's Managing Director Tim Reinen, custom form-liners were used during casting the River Red Gum panels.

Being manufactured offsite in the precaster's Colac factory, meant the textured graphics were realised to a flawless finish quality and illustrative accuracy.

"In this case, the Northern Memorial Park redevelopment opted for a Class 1 off form architectural finish with off-white walls and black pigmented spacer walls, which combined to ensure a smooth, bright and welcoming appearance," says Reinen.